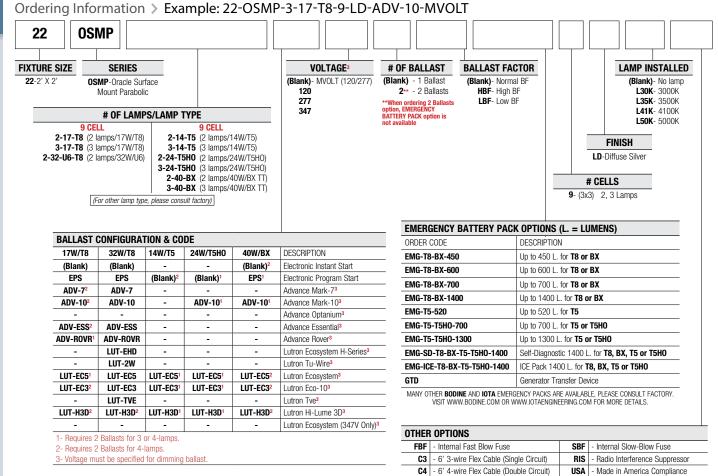

## WARRANTY

Guaranteed for one year against mechanical defects

C4 - 6' 4-wire Flex Cable (Double Circuit) Special options are available

T5/T8

2' X 2' OSMP