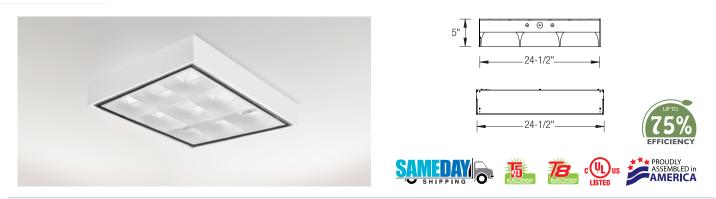

# PARABOLIC FLUORESCENT SERIES

T8/T5 - 2' X 2' FLUORESCENT SURFACE MOUNT PARABOLIC WITH 3" DEEP LOUVERS

### APPLICATION:

Due to their high efficiency and glare control, Oracle Parabolic fixtures are the perfect choice for educational institutions, health care facilities, department stores and any other retail application.

#### **PRODUCT FEATURES:**

- · Black interior reveal provides floating louvers appearance
- Housing and door frame interface provide a superior mechanical light seal and hinges down for easy lamp replacement
- Louvers are manufactured from rigid high-performance anodized aluminium and are fitted with cam latches and T-hinge to housing
- Post-painted high-gloss white powder coat finish maximizes distribution and efficiency while providing visual comfort
- All sides and corners are turned in and hemmed, to remove sharp edges for safe handling and installation
- · Designed for seamless and hassle-free surface mounted installations
- Same-day shipping on most options (Consult factory)
- Supplied standard with Philips Advance, GE or Universal ballast