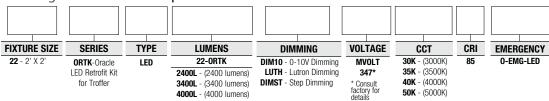

), 20"(2X2) DEPTH: 1-5/8"

2400 LUMENS

28 WATT 3400 LUMENS

**37** WATT

**4000** LUMENS

**44** WATT

ORTK

### APPLICATION:

Retrofits Recessed Troffers Lensed

#### PRODUCT FEATURES:

- Spacing criteria 0-Deg: 1.2, 90-Deg:1.3
- Available in many lumen packages
- Driver and wiring access without the use of tools
- Dimming/occupancy sensor compatible

## CONSTRUCTION:

Brackets are manufactured from code-gauge cold-rolled steel and have white baked enamel finishes.

**Reflectors:** Precision formed, high performance, 95% total reflectance specular reflector, warranted for 25 years or 91% total reflectance white pre-painted aluminum

#### WARRANTY

One year standard warranty on fixture 5 year limited warranty on LED

## Ordering Information: Example: 22-ORTK-LED-4000L-DIM10-MVOLT-30K-85