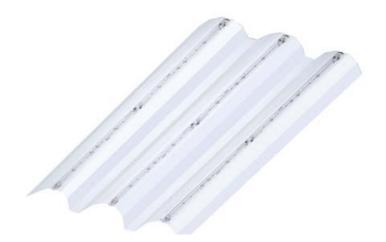

# RETROFIT KIT FOR LED RECESSED TROFFER

## LED RETROFIT KIT FOR RECESSED TROFFER

### APPLICATION:

Retrofits Recessed Troffers Lensed

## CONSTRUCTION:

Brackets are manufactured from code-gauge cold-rolled steel and have white baked enamel finishes.

**Reflectors:** Precision formed, high performance, 95% total reflectance specular reflector, warranted for 25 years or 91% total reflectance white pre-painted aluminum