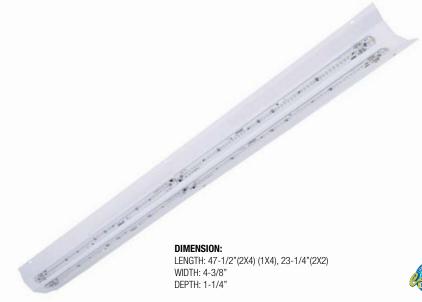

### LED RETROFIT KIT FOR RECESSED DIRECT/INDIRECT

| 2400<br>LUMENS | 3400<br>LUMENS | <b>4000</b> |
|----------------|----------------|-------------|
| <b>28</b>      | <b>38</b>      | <b>38</b>   |
| WATT           | WATT           | WATT        |