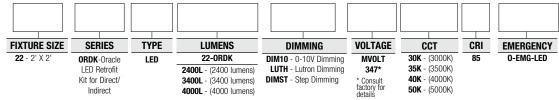

## Ordering Information: Example: 22-ORDK-LED-4000L-DIM10-MVOLT-30K-85

LED Retrofit Kit