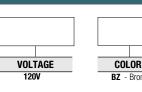

UGGESTED USE

For areas where smooth and wide light distribution is needed. Ideal for building facades, security, recreation facilities, parking lots, signs, and displays.

### CONSTRUCTION

Die-cast aluminum corrosion-proof housing. The one-piece silicone gasket effectively limits outside contaminants by sealing off the optical chamber.

FINISH - Dark bronze corrosion-resistant polyester powder finish is standard.

LENS - Clear, heat- and impact-resistant tempered glass lens.

INSTALLATION - Fixtures offer an adjustable knuckle with 1/2" NPT threads for easy mounting to boxes or adapters. Bottom feed wiring.

LAMP - T5/T5H0 Fluorescent and LED.

All specifications are subject to change without notice



#### **Dimensions:**







## Ordering Guide > Example: 2-OWG-LED-18W-120V-BZ