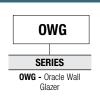

## SUGGESTED USE

For areas where smooth and wide light distribution is needed. Ideal for building facades, security, recreation facilities, parking lots, signs, and displays.

### CONSTRUCTION

Die-cast aluminum corrosion-proof housing. The one-piece silicone gasket effectively limits outside contaminants by sealing off the optical chamber.

FINISH - Dark bronze corrosion-resistant polyester powder finish is standard.

LENS - Clear, heat- and impact-resistant tempered glass lens.

INSTALLATION - Fixtures offer an adjustable knuckle with 1/2" NPT threads for easy mounting to boxes or adapters. Bottom feed wiring.

LAMP - T5/T5H0 Fluorescent and LED.

All specifications are subject to change without notice



#### **Dimensions:**







## Ordering Guide > Example: 2-OWG-LED-18W-120V-BZ