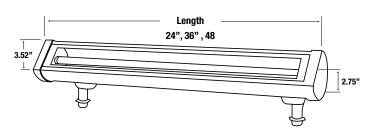

**OWG** 

# LED / FLUORESCENT LINEAR WALL GLAZER

#### SUGGESTED USE

For areas where smooth and wide light distribution is needed. Ideal for building facades, security, recreation facilities, parking lots, signs, and displays.

### CONSTRUCTION

Die-cast aluminum corrosion-proof housing. The one-piece silicone gasket effectively limits outside contaminants by sealing off the optical chamber.

FINISH - Dark bronze corrosion-resistant polyester powder finish is standard.

LENS - Clear, heat- and impact-resistant tempered glass lens.

INSTALLATION - Fixtures offer an adjustable knuckle with 1/2" NPT threads for easy mounting to boxes or adapters. Bottom feed wiring.

LAMP - T5/T5H0 Fluorescent and LED.

All specifications are subject to change without notice



#### **Dimensions:**







## Ordering Guide > Example: 2-OWG-LED-18W-120V-BZ