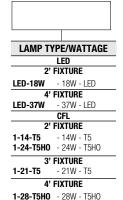

SUGGESTED USE

For areas where smooth and wide light distribution is needed. Ideal for building facades, security, recreation facilities, parking lots, signs, and displays.

### CONSTRUCTION

Die-cast aluminum corrosion-proof housing. The one-piece silicone gasket effectively limits outside contaminants by sealing off the optical chamber.

FINISH - Dark bronze corrosion-resistant polyester powder finish is standard.

LENS - Clear, heat- and impact-resistant tempered glass lens.

INSTALLATION - Fixtures offer an adjustable knuckle with 1/2" NPT threads for easy mounting to boxes or adapters. Bottom feed wiring.

LAMP - T5/T5H0 Fluorescent and LED.

All specifications are subject to change without notice



#### **Dimensions:**







## Ordering Guide > Example: 2-OWG-LED-18W-120V-BZ