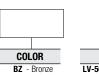

GESTED USE

For areas where smooth and wide light distribution is needed. Ideal for building facades, security, recreation facilities, parking lots, signs, and displays.

### CONSTRUCTION

Die-cast aluminum corrosion-proof housing. The one-piece silicone gasket effectively limits outside contaminants by sealing off the optical chamber.

FINISH - Dark bronze corrosion-resistant polyester powder finish is standard.

LENS - Clear, heat- and impact-resistant tempered glass lens.

INSTALLATION - Fixtures offer an adjustable knuckle with 1/2" NPT threads for easy mounting to boxes or adapters. Bottom feed wiring.

LAMP - T5/T5H0 Fluorescent and LED.

All specifications are subject to change without notice



#### **Dimensions:**







## Ordering Guide > Example: 2-OWG-LED-18W-120V-BZ