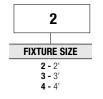

#### SUGGESTED USE

For areas where smooth and wide light distribution is needed. Ideal for building facades, security, recreation facilities, parking lots, signs, and displays.

### CONSTRUCTION

Die-cast aluminum corrosion-proof housing. The one-piece silicone gasket effectively limits outside contaminants by sealing off the optical chamber.

FINISH - Dark bronze corrosion-resistant polyester powder finish is standard.

LENS - Clear, heat- and impact-resistant tempered glass lens.

INSTALLATION - Fixtures offer an adjustable knuckle with 1/2" NPT threads for easy mounting to boxes or adapters. Bottom feed wiring.

LAMP - T5/T5H0 Fluorescent and LED.

All specifications are subject to change without notice



#### **Dimensions:**







## Ordering Guide > Example: 2-OWG-LED-18W-120V-BZ