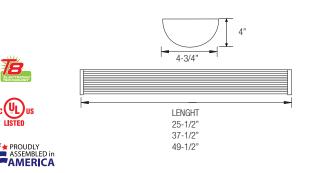

# Ordering Information > Example: 2-OVL-2-17-T8-ADV-10-MVOLT-EMG-T8-BX-700

Vanity Light

2-25-T8 (2 lamps/25W/T8) 4' FIXTURE 2-32-T8 (2 lamps/32W/T8)

3' FIXTURE

**BALLAST CONFIGURATION & CODE** 15W/T8 | 17W/T8 | 25W/T8 | 17W/T8 | 32W/T8 25W/T8 DESCRIPTION (Blank) (Blank) (Blank) (Blank) (Blank) Electronic Instant Start **EPS** (Blank) **EPS EPS EPS** Electronic Program Start