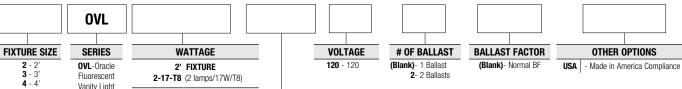

# Ordering Information > Example: 2-OVL-2-17-T8-ADV-10-MVOLT-EMG-T8-BX-700

Vanity Light

2-25-T8 (2 lamps/25W/T8) 4' FIXTURE 2-32-T8 (2 lamps/32W/T8)

3' FIXTURE

**BALLAST CONFIGURATION & CODE** 15W/T8 | 17W/T8 | 25W/T8 | 17W/T8 | 32W/T8 25W/T8 DESCRIPTION (Blank) (Blank) (Blank) (Blank) (Blank) Electronic Instant Start **EPS** (Blank) **EPS EPS EPS** Electronic Program Start