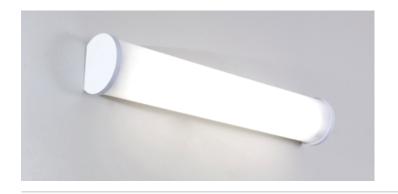

### PRODUCT FEATURES:

- Available in clear prismatic diffuser and white end caps
- Individually boxed
- Diffuser easily removed via locking nut at both ends of fixture
- Post-painted body and hemmed edges allow for safe handling and installation
- CEE qualified ballast comes standard on most fixture options (Consult factory for details)