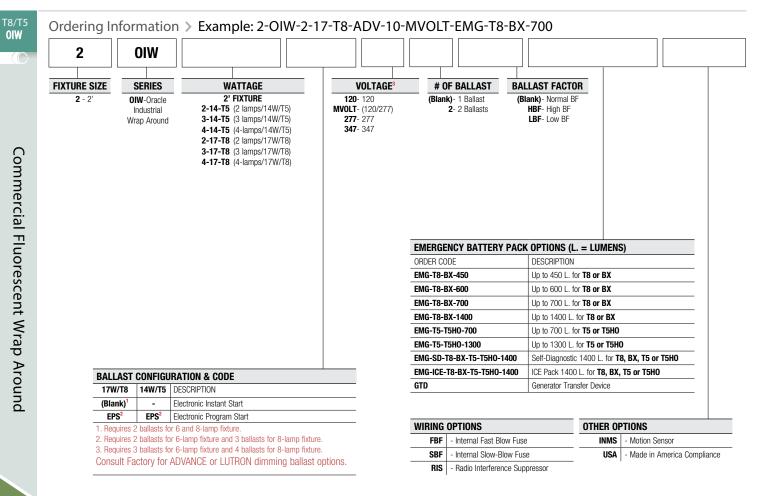

# WRAP AROUND FLUORESCENT SERIES

T8/T5 - 2', 4' & 8' INDUSTRIAL FLUORESCENT WRAP AROUND (2, 3 OR 4 LAMP)