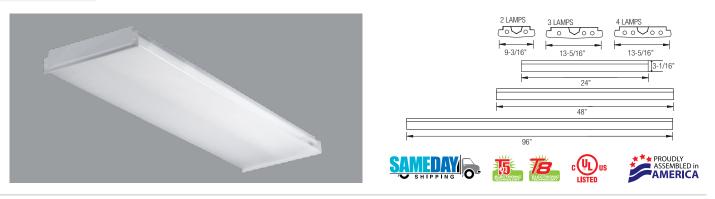

# WRAP AROUND FLUORESCENT SERIES

T8/T5 - 2', 4' & 8' INDUSTRIAL FLUORESCENT WRAP AROUND (2, 3 OR 4 LAMP)

## **PRODUCT FEATURES:**

- Heavy-duty 20-gauge steel utilized throughout for durability and code compliance
- · Pretreated with five-stage iron phosphate process to ensure superior paint adhesion
- Provides even illumination up to 180 degrees
- · Painted high-gloss baked white enamel
- Shallow design is ideal for commercial, industrial and residential spaces requiring general illumination
- Suitable for dry and damp environments
- Thermally protected, self-resetting, Class P, NPF, non-PCB and UL listed ballast
- Lightweight design enables for quick, easy installation
- · Individual or continuous row mounting
- · NEC required ballast disconnect is standard
- · CEE qualified ballast comes standard on most fixture options (Consult factory for details)

LENS - Prismatic acrylic Lens