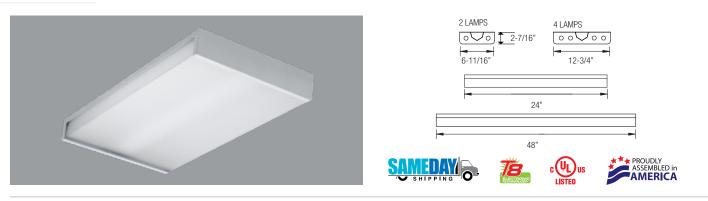

# WRAP AROUND FLUORESCENT SERIES

T8 - 2' & 4' ECONOMY FLUORESCENT WRAP AROUND (2 LAMP, SURFACE MOUNT)

### **PRODUCT FEATURES:**

· Heavy-duty 20-gauge steel utilized throughout for durability and code compliance

- Provides even illumination up to 180 degrees
- Pretreated with five-stage iron phosphate process to ensure superior paint adhesion
- · Painted high-gloss baked white enamel
- Shallow design is ideal for commercial, industrial and residential spaces requiring general illumination
- · Suitable for dry and damp environments
- Thermally protected, self-resetting, Class P, NPF, non-PCB and UL listed ballast
- · Lightweight design enables for quick, easy installation
- Not intended for continuous row mounting
- NEC required ballast disconnect is standard
- CEE qualified ballast comes standard on most fixture options (Consult factory for details)

LENS - Prismatic acrylic Lens