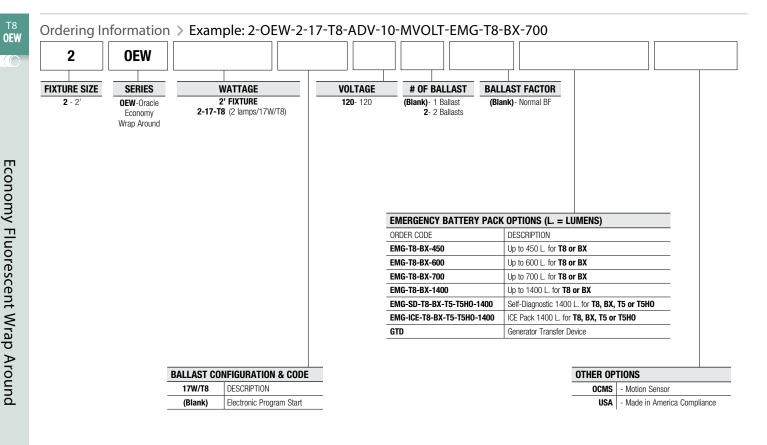

# WRAP AROUND FLUORESCENT SERIES

T8 - 2' & 4' ECONOMY FLUORESCENT WRAP AROUND (2 LAMP, SURFACE MOUNT)