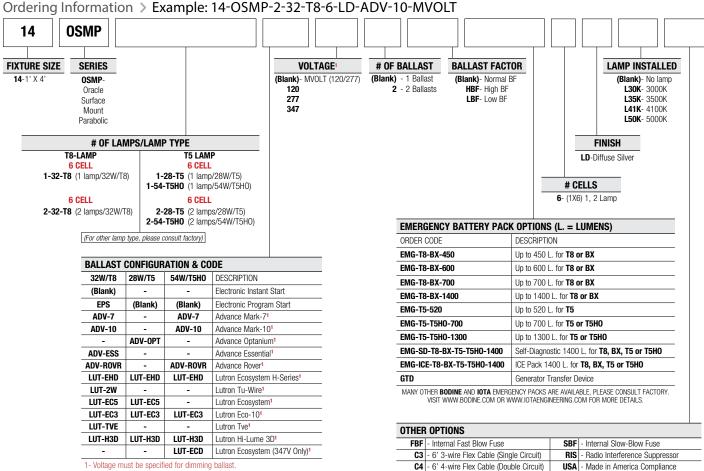

to housing
- Post-painted high-gloss white powder coat finish maximizes distribution and efficiency while providing visual comfort
- All sides and corners are turned in and hemmed, to remove sharp edges for safe handling and installation
- Designed for seamless and hassle-free surface mounted installations
- Same-day shipping on most options (Consult factory)
- · Supplied standard with Philips Advance, GE or Universal ballast

- Wide variety of dimming and daylight harvesting options available
- CEE qualified ballast comes standard on most fixture options (Consult factory for details)
- · NEC required ballast disconnect is standard

#### LISTING

UL/C-UL listed to US and Canadian standards

#### WARRANTY

Guaranteed for one year against mechanical defects

Special options are available