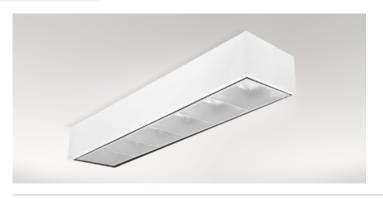

# T8/T5 - 1' X 4' FLUORESCENT SURFACE MOUNT PARABOLIC WITH 3" DEEP LOUVERS

#### PRODUCT FEATURES:

- Black interior reveal provides floating louvers appearance
- Housing and door frame interface provide a superior mechanical light seal and hinges down for easy lamp replacement
- Louvers are manufactured from rigid high-performance anodized aluminium and are fitted with cam latches and T-hinge to housing
- Post-painted high-gloss white powder coat finish maximizes distribution and efficiency while providing visual comfort
- All sides and corners are turned in and hemmed, to remove sharp edges for safe handling and installation
- Designed for seamless and hassle-free surface mounted installations
- Same-day shipping on most options (Consult factory)
- · Supplied standard with Philips Advance, GE or Universal ballast