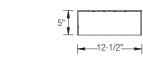

## PARABOLIC FLUORESCENT SERIES

# T8/T5 - 1' X 4' FLUORESCENT SURFACE MOUNT PARABOLIC WITH 3" DEEP LOUVERS

















### APPLICATION:

Due to their high efficiency and glare control, Oracle Parabolic fixtures are the perfect choice for educational institutions, health care facilities, department stores and any other retail application.

#### PRODUCT FEATURES:

- Black interior reveal provides floating louvers appearance
- Housing and door frame interface provide a superior mechanical light seal and hinges down for easy lamp replacement
- Louvers are manufactured from rigid high-performance anodized aluminium and are fitted with cam latches and T-hinge to housing
- Post-painted high-gloss white powder coat finish maximizes distribution and efficiency while providing visual comfort
- All sides and corners are turned in and hemmed, to remove sharp edges for safe handling and installation
- Des