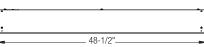

## PARABOLIC FLUORESCENT SERIES

# T8/T5 - 1' X 4' FLUORESCENT SURFACE MOUNT PARABOLIC WITH 3" DEEP LOUVERS

















### APPLICATION:

Due to their high efficiency and glare control, Oracle Parabolic fixtures are the perfect choice for educational institutions, health care facilities, department stores and any other retail application.

#### PRODUCT FEATURES:

- Black interior reveal provides floating louvers appearance
- Housing and door frame interface provide a superior mechanical light seal and hinges down for easy lamp replacement
- Louvers are manufactured from rigid high-performance anodized aluminium and are fitted with cam latches and T-hinge to housing
- Post-painted high-gloss white powder coat finish maximizes distribution and efficiency while providing visual comfort
- All sides and corners are turned in and hemmed, to remove sharp edges for safe handling and installation
- Designe