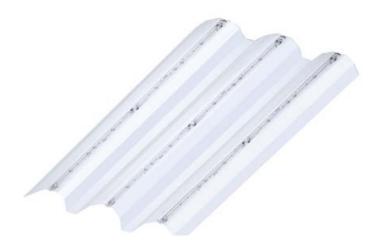

# RETROFIT KIT FOR LED RECESSED TROFFER

## LED RETROFIT KIT FOR RECESSED TROFFER

#### DIMENSION:

LENGTH: 44-1/2"(2X4) (1X4), 22"(2X2) WIDTH: 20"(2X4) 8-1/2"(1X4), 20"(2X2) DEPTH: 1-5/8"

2400 LUMENS

28 WATT 3400 LUMENS

**37** WATT

**4000** LUMENS

**44** WATT

ORTK

### APPLICATION:

Retrofits Recessed Troffers Lensed