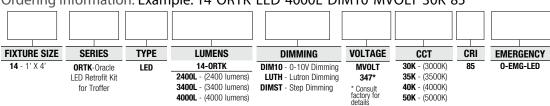

), 20"(2X2) DEPTH: 1-5/8"

2400 LUMENS

28 WATT 3400 LUMENS

**37** WATT

**4000** LUMENS

**44** WATT

ORTK

### APPLICATION:

Retrofits Recessed Troffers Lensed

#### PRODUCT FEATURES:

- Spacing criteria 0-Deg: 1.2, 90-Deg:1.3
- Available in many lumen packages
- Driver and wiring access without the use of tools
- Dimming/occupancy sensor compatible

## CONSTRUCTION:

Brackets are manufactured from code-gauge cold-rolled steel and have white baked enamel finishes.

**Reflectors:** Precision formed, high performance, 95% total reflectance specular reflector, warranted for 25 years or 91% total reflectance white pre-painted aluminum

#### WARRANTY

One year standard warranty on fixture 5 year limited warranty on LED

## Ordering Information: Example: 14-ORTK-LED-4000L-DIM10-MVOLT-30K-85