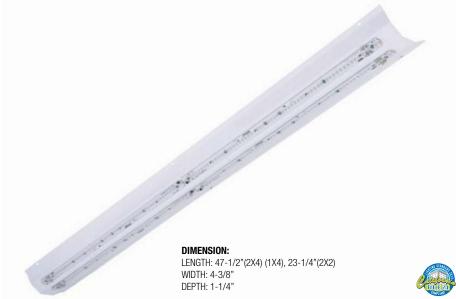

# LED RETROFIT KIT FOR RECESSED DIRECT/INDIRECT

2400 LUMENS 28

WATT

3400 LUMENS

38 WATT SATT

4000 LUMENS 38

LED ORDK

### APPLICATION:

Retrofits Recessed Direct/Indirect

#### PRODUCT FEATURES:

- Spacing criteria 0-Deg: 1.2, 90-Deg:1.3
- Available in many lumen packages
- Driver and wiring access without the use of tools
- Dimming/occupancy sensor compatible

## CONSTRUCTION:

Brackets are manufactured from code-gauge cold-rolled steel and have white baked enamel finishes.

**Reflectors:** Precision formed, high performance, 95% total reflectance specular reflector, warranted for 25 years or 91% total reflectance white pre-painted aluminum