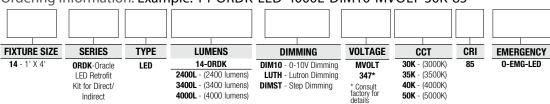

OR RECESSED DIRECT/INDIRECT







2400 LUMENS 28

WATT

3400 LUMENS

38 WATT SATT

4000 LUMENS 38

LED ORDK

### APPLICATION:

Retrofits Recessed Direct/Indirect

#### PRODUCT FEATURES:

- Spacing criteria 0-Deg: 1.2, 90-Deg:1.3
- Available in many lumen packages
- Driver and wiring access without the use of tools
- Dimming/occupancy sensor compatible

## CONSTRUCTION:

Brackets are manufactured from code-gauge cold-rolled steel and have white baked enamel finishes.

**Reflectors:** Precision formed, high performance, 95% total reflectance specular reflector, warranted for 25 years or 91% total reflectance white pre-painted aluminum

#### WARRANTY

One year standard warranty on fixture 5 year limited warranty on LED

## Ordering Information: Example: 14-ORDK-LED-4000L-DIM10-MVOLT-30K-85