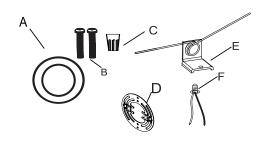

#### PACKAGE CONTENTS

| PART | DESCRIPTION                | QTY | NOTE     |
|------|----------------------------|-----|----------|
| Α    | LED Low Profile Flushmount | 1   |          |
| В    | Mounting screws            | 2   |          |
| С    | Wire nut                   | 3   |          |
| D    | Mounting plate             | 1   |          |
| E    | Springs                    | 2   | Optional |
| F    | E26 lamp holder            | 1   | Optional |