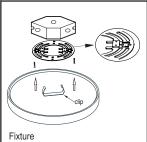

## **Option #1: FLUSH MOUNT**

- Prior to installation, install mounting plate into the electrical outlet box with mounting screws.

  Drive screws completely to the end of the junction box.
- 2. Co fix int wh co
  - Connect supply wires to wires on fixture with wire nuts or push wires into Quick Connector. Connect white to white, black to black, and copper wire to copper wire as grounding connection.

Completing the installation by pushing the fixture into the mounting plate