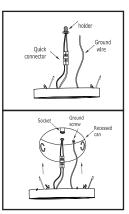

### **Option #2: RETROFIT A RECESSED CAN**

Insert wires into Quick connector. Black to black and white to white. Attach ground wire to ground screw in recessed can.

Turn E26 lamp holder into socket base

Connect Quick Connectors Tuck all wires into recessed can.Squeeze springs and push up into recessed can.

THIS LED light is suitable to be dimmed by LUTRON # CTCL- 153P ,PVCL-153P