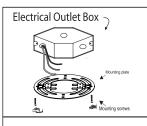

## **Option #1: FLUSH MOUNT**

- Prior to installation, install mounting plate into the electrical outlet box with mounting screws.

  Drive screws completely to the end of the junction box.
- 2. Co fix int wh co
  - Connect supply wires to wires on fixture with wire nuts or push wires into Quick Connector. Connect white to white, black to black, and copper wire to copper wire as grounding connection.