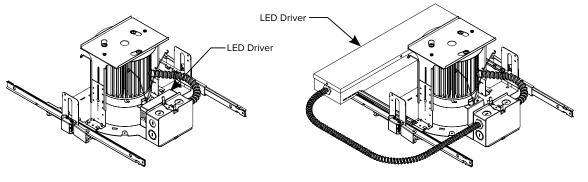

### **LED Driver Mounting**

## HH6IC-LED

\*Insulation Contact is good up to 2000L