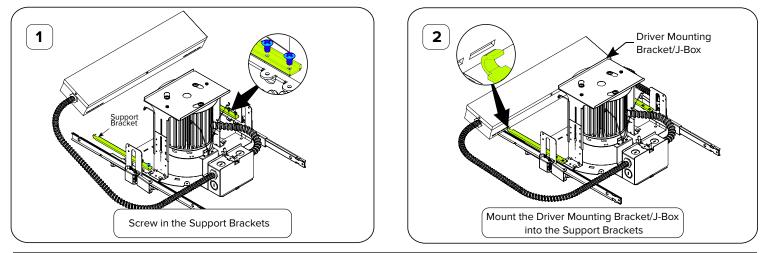

Mount the Driver Mounting Bracket/J-Box

into the Support Brackets

Catalog# HH6/8/10-LED-900L/1200L/1500L/2000L/3000L/4000L O.R.-Revision B: 4/27/20

ARCHITECTURAL LIGHTING

Screw in the Support Brackets

Architectural High Lumen LED Downlight