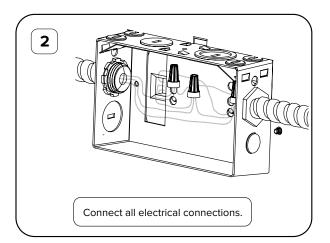

Mount the Driver Mounting Bracket/J-Box

into the Support Brackets

Catalog# HH6/8/10-LED-900L/1200L/1500L/2000L/3000L/4000L O.R.-Revision B: 4/27/20

ARCHITECTURAL LIGHTING

Screw in the Support Brackets

Architectural High Lumen LED Downlight