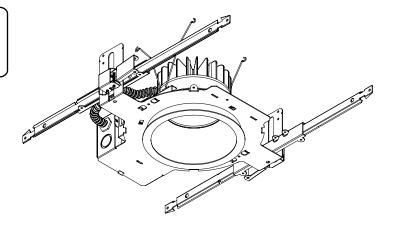

#### **Emergency Driver Mounting**

Catalog# HH6-LED-900L/1200L/1500L/2000L/3000L/4000L O.R.-Revision A: 4/27/20

Architectural High Lumen LED Downlight

PAGE 2 OF 4

٩,

House Framing Mounting

Called Caller Contemport

Mount the Driver Mounting Bracket/J-Box

into the Support Brackets

Catalog# HH6/8/10-LED-900L/1200L/1500L/2000L/3000L/4000L O.R.-Revision B: 4/27/20

ARCHITECTURAL LIGHTING

Screw in the Support Brackets

Architectural High Lumen LED Downlight