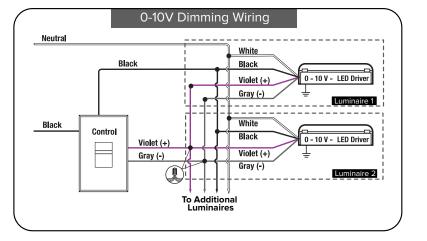

cause an unsafe condition. 7. Use caution when servicing batteries. 8. Any service on this equipment should be performed by qualified personnel only. 9. Make sure wire terminations are secure and leads are properly tucked in appropriate wire channels. CONSULT A QUALIFIED ELECTRICIAN BEFORE INSTALLING



#### Caution:

Disconnect AC power before servicing and installation. All electrical connections must be in accordance with NEC/CEC or your local code.



#### **LED Driver Mounting**



HH6-LED-6000L

HH6-LED-8000L

**Emergency Driver Mounting** 





LIGHTING

ARCHITECTURAL

6000L/8000L High Lumen LED Downlight

PAGE 2 OF 4



#### **Emergency Or Regular LED Driver Bracket Mounting**



#### House Framing Mounting





6000L/8000L High Lumen LED Downlight

Wiring Diagram

PAGE 3 OF 4





**Flange Trim Installation** 



#### **Flangeless Trim Installation**









6000L/8000L High Lumen LED Downlight

PAGE 4 OF 4

**Flangeless Trim Installation (Continuation)**