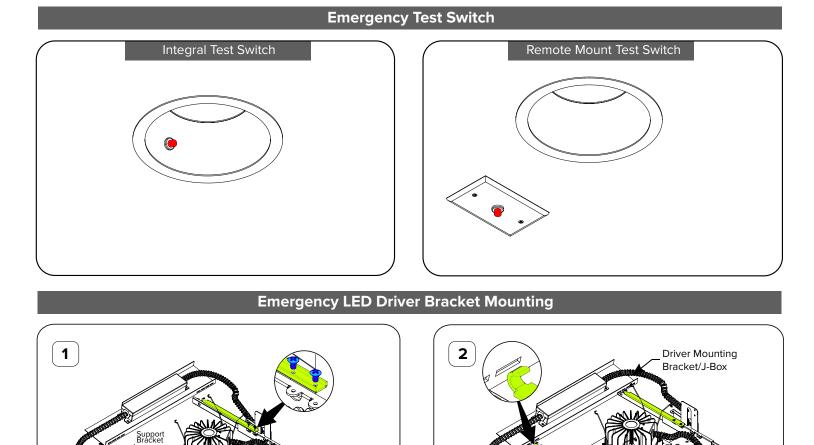

Mount the Driver Mounting Bracket/J-Box

into the Support Brackets

Catalog# HH6/8/10-LED-900L/1200L/1500L/2000L/3000L/4000L O.R.-Revision B: 4/27/20

ARCHITECTURAL LIGHTING

Screw in the Support Brackets

Architectural High Lumen LED Downlight

#### **Emergency Or Regular LED Driver Bracket Mounting**