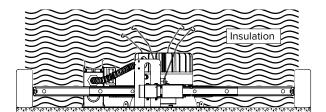

#### House Framing Mounting

6000L/8000L High Lumen LED Downlight

Wiring Diagram

PAGE 3 OF 4

**Flange Trim Installation** 