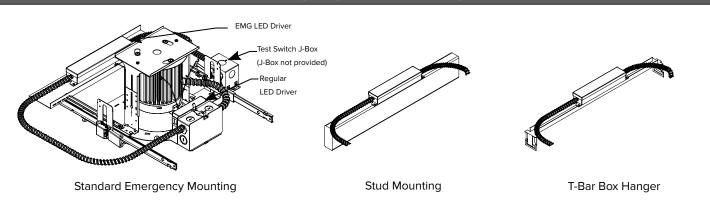

#### **Emergency Driver Mounting**

Catalog# HH6-LED-900L/1200L/1500L/2000L/3000L/4000L O.R.-Revision A: 4/27/20

Architectural High Lumen LED Downlight

PAGE 2 OF 4

٩,

House Framing Mounting

Called Caller Contemport

#### **Emergency Or Regular LED Driver Bracket Mounting**