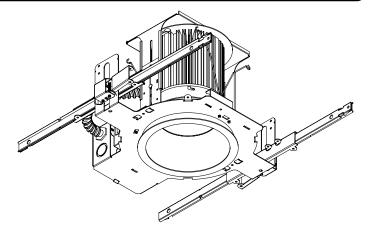

### **LED Driver Mounting**

Mount the Driver Mounting Bracket/J-Box

into the Support Brackets

Catalog# HH6/8/10-LED-900L/1200L/1500L/2000L/3000L/4000L O.R.-Revision B: 4/27/20

ARCHITECTURAL LIGHTING

Screw in the Support Brackets

Architectural High Lumen LED Downlight