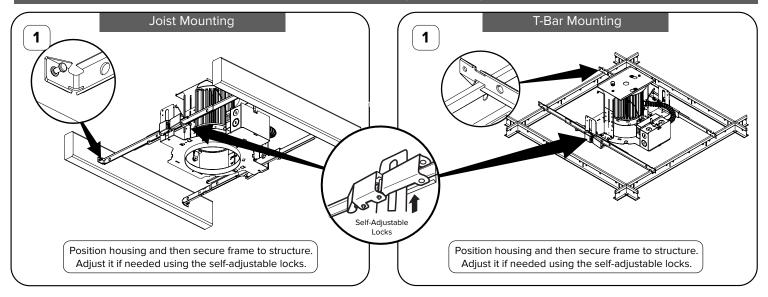

#### **Emergency Driver Mounting**

Catalog# HH6-LED-900L/1200L/1500L/2000L/3000L/4000L O.R.-Revision A: 4/27/20

Architectural High Lumen LED Downlight

PAGE 2 OF 4

٩,

House Framing Mounting

Called Caller Contemport

Mount the Driver Mounting Bracket/J-Box

into the Support Brackets

Catalog# HH6/8/10-LED-900L/1200L/1500L/2000L/3000L/4000L O.R.-Revision B: 4/27/20

ARCHITECTURAL LIGHTING

Screw in the Support Brackets

Architectural High Lumen LED Downlight