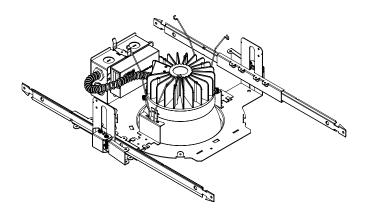

#### **LED Driver Mounting**

HH6-LED-6000L

HH6-LED-8000L

**Emergency Driver Mounting** 

LIGHTING

ARCHITECTURAL

6000L/8000L High Lumen LED Downlight

PAGE 2 OF 4

#### **Emergency Or Regular LED Driver Bracket Mounting**