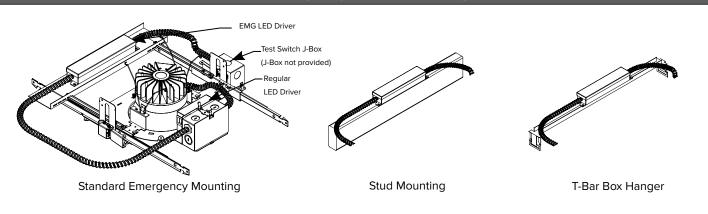

#### **Emergency Driver Mounting**

Catalog# HH6-LED-900L/1200L/1500L/2000L/3000L/4000L O.R.-Revision A: 4/27/20

Architectural High Lumen LED Downlight

PAGE 2 OF 4

٩,

House Framing Mounting

Called Caller Contemport