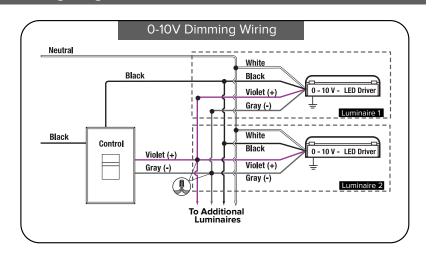

Wiring Diagram

PAGE 3 OF 4

ARCHITECTURAL

LIGHTING

#### House Framing Mounting

6000L/8000L High Lumen LED Downlight

Wiring Diagram

PAGE 3 OF 4

**Flange Trim Installation** 