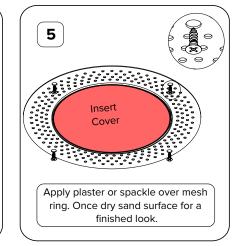

#### Flangeless Trim Installation (Continuation)

Catalog# HH6/8/10-LED-900L/1200L/1500L/2000L/3000L/4000L O.R.-Revision B: 4/27/20

ARCHITECTURAL LIGHTING

6000L/8000L High Lumen LED Downlight

PAGE 1 OF 4

ARCHITECTURAL