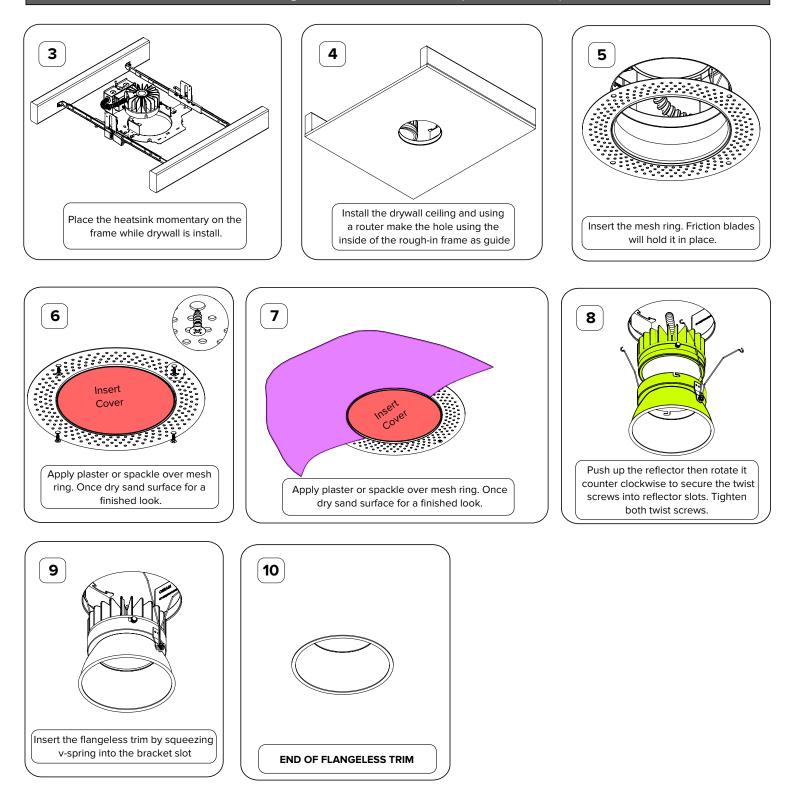

#### Flangeless Trim Installation (Continuation)

Catalog# HH6/8/10-LED-900L/1200L/1500L/2000L/3000L/4000L O.R.-Revision B: 4/27/20

ARCHITECTURAL LIGHTING

6000L/8000L High Lumen LED Downlight

PAGE 1 OF 4

ARCHITECTURAL

#### **Flangeless Trim Installation**

6000L/8000L High Lumen LED Downlight

PAGE 4 OF 4

**Flangeless Trim Installation (Continuation)** 