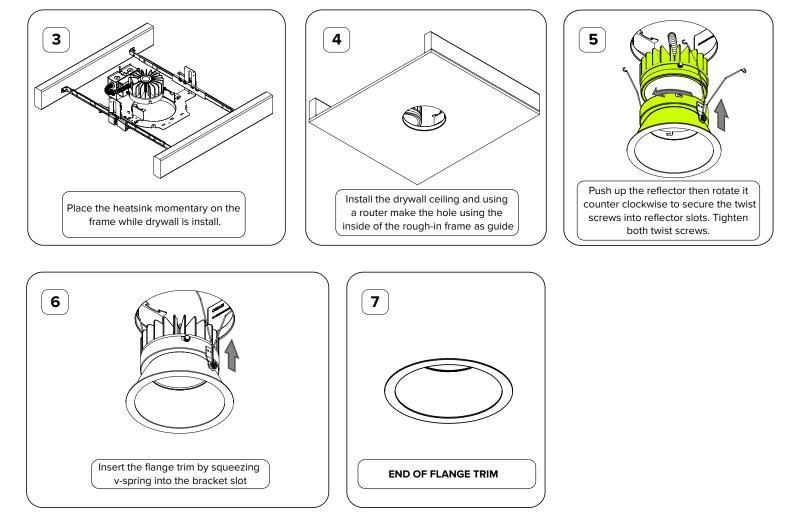

## Flange Trim Installation

Catalog# HH6/8/10-LED-900L/1200L/1500L/2000L/3000L/4000L O.R.-Revision B: 4/27/20

Architectural High Lumen LED Downlight

PAGE 4 of 4