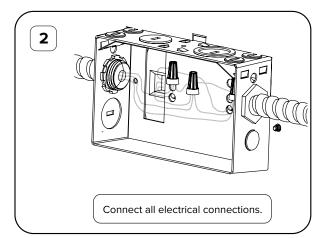

### **LED Driver Mounting**

## HH6IC-LED

\*Insulation Contact is good up to 2000L