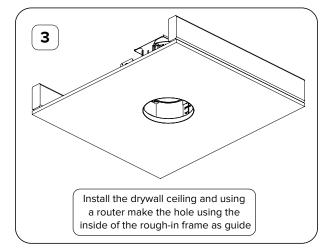

#### Flangeless Trim Installation (Continuation)

Catalog# HH6/8/10-LED-900L/1200L/1500L/2000L/3000L/4000L O.R.-Revision B: 4/27/20

ARCHITECTURAL LIGHTING

6000L/8000L High Lumen LED Downlight

PAGE 1 OF 4

ARCHITECTURAL