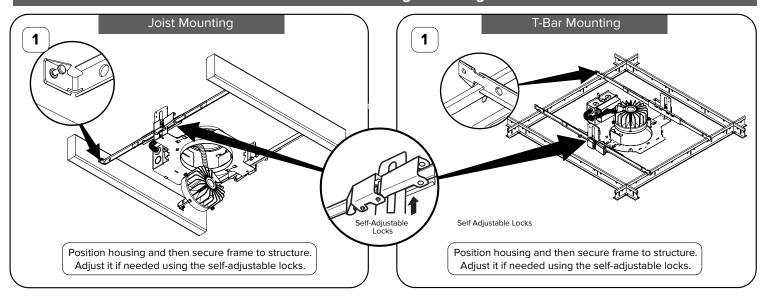

#### House Framing Mounting

6000L/8000L High Lumen LED Downlight

Wiring Diagram

PAGE 3 OF 4

**Flange Trim Installation** 