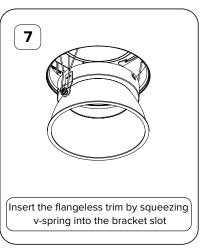

#### Flangeless Trim Installation (Continuation)

Catalog# HH6/8/10-LED-900L/1200L/1500L/2000L/3000L/4000L O.R.-Revision B: 4/27/20

ARCHITECTURAL LIGHTING

6000L/8000L High Lumen LED Downlight

PAGE 1 OF 4

ARCHITECTURAL