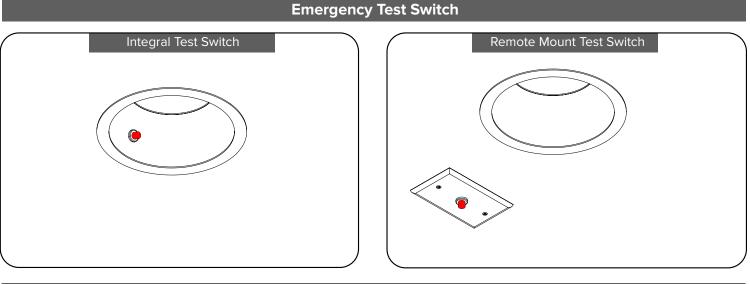

#### **Emergency Driver Mounting**

Catalog# HH6-LED-900L/1200L/1500L/2000L/3000L/4000L O.R.-Revision A: 4/27/20

Architectural High Lumen LED Downlight

PAGE 2 OF 4

٩,

House Framing Mounting

Called Caller Contemport