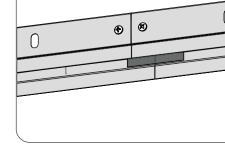

by unauthorized personnel. 3. Do not mount near gas or electric heaters. 4. Cap unused wires with enclosed wire nuts or other approved method. 5. Do not use this equipment for anything other than its intended use. 6. The use of accessory equipment not recommended by the manufacturer will void product listing and warranty and may cause an unsafe condition. 7. Use caution when servicing batteries.
8. Any service on this equipment should be performed by qualified personnel only. 9. Make sure wire terminations are secure and leads are properly tucked in appropriate wire channels.

CONSULT A QUALIFIED ELECTRICIAN BEFORE INSTALLING



**Suspended Linear-Direct** 4-OC4-LED

SUSPENDED CONTINOUS RUN



PAGE 2 OF 3





Step 1: Remove the lens & geartray





Step 3: Slide bracket & screw it in





Step 4: Connect the connectors.

Step 5: Screw in the next fixture into the bracket

# **Suspended Linear-Direct**

## INSTRUCTIONS

т і м д 4-

4-OC4-LED

SUSPENDED CONTINOUS RUN

PAGE 3 OF 3



C



**Step 6:** Install the aircraft gripple & cable connector.

Step 7: Do wiring



Step 8: Mount back the LED geartray and Lenses