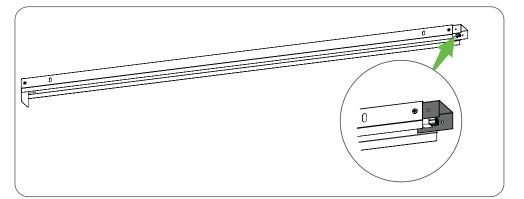

CONSULT A QUALIFIED ELECTRICIAN BEFORE INSTALLING

**Suspended Linear-Direct** 4-OC4-LED

SUSPENDED CONTINOUS RUN

PAGE 2 OF 3

Step 1: Remove the lens & geartray

Step 3: Slide bracket & screw it in

Step 4: Connect the connectors.