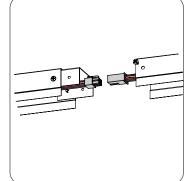

CONSULT A QUALIFIED ELECTRICIAN BEFORE INSTALLING

**Suspended Linear-Direct** 4-OC4-LED

SUSPENDED CONTINOUS RUN

PAGE 2 OF 3

Step 1: Remove the lens & geartray

Step 3: Slide bracket & screw it in

Step 4: Connect the connectors.