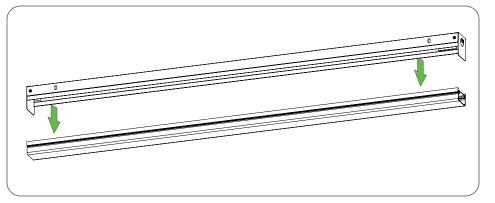

CONSULT A QUALIFIED ELECTRICIAN BEFORE INSTALLING

**Suspended Linear-Direct** 4-OC4-LED

SUSPENDED CONTINOUS RUN

PAGE 2 OF 3

Step 1: Remove the lens & geartray

Step 3: Slide bracket & screw it in

Step 4: Connect the connectors.