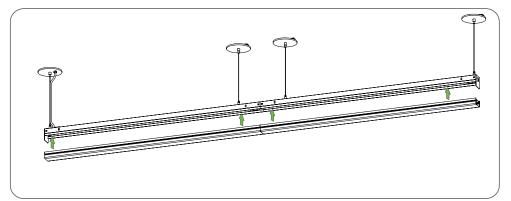

r will void product listing and warranty and may cause an unsafe condition. 7. Use caution when servicing batteries.
8. Any service on this equipment should be performed by qualified personnel only. 9. Make sure wire terminations are secure and leads are properly tucked in appropriate wire channels.

CONSULT A QUALIFIED ELECTRICIAN BEFORE INSTALLING



**Suspended Linear-Direct** 4-OC4-LED

SUSPENDED CONTINOUS RUN



PAGE 2 OF 3





Step 1: Remove the lens & geartray





Step 3: Slide bracket & screw it in





Step 4: Connect the connectors.

Step 5: Screw in the next fixture into the bracket

# **Suspended Linear-Direct**

## INSTRUCTIONS

т і м д 4-

4-OC4-LED

SUSPENDED CONTINOUS RUN

PAGE 3 OF 3



C



**Step 6:** Install the aircraft gripple & cable connector.

Step 7: Do wiring



Step 8: Mount back the LED geartray and Lenses