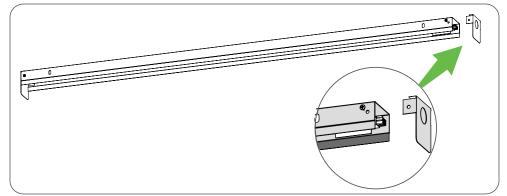

CONSULT A QUALIFIED ELECTRICIAN BEFORE INSTALLING

**Suspended Linear-Direct** 4-OC4-LED

SUSPENDED CONTINOUS RUN

PAGE 2 OF 3

Step 1: Remove the lens & geartray

Step 3: Slide bracket & screw it in

Step 4: Connect the connectors.

Step 5: Screw in the next fixture into the bracket