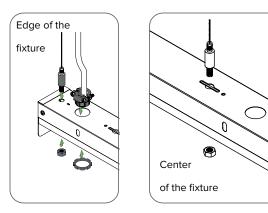

## INSTRUCTIONS

т і м д 4-

4-OC4-LED

SUSPENDED CONTINOUS RUN

PAGE 3 OF 3

C

**Step 6:** Install the aircraft gripple & cable connector.

Step 7: Do wiring