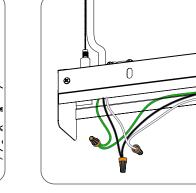

CONSULT A QUALIFIED ELECTRICIAN BEFORE INSTALLING

**Suspended Linear-Direct** 4-OC4-LED

SUSPENDED CONTINOUS RUN

PAGE 2 OF 3

Step 1: Remove the lens & geartray

Step 3: Slide bracket & screw it in

Step 4: Connect the connectors.

Step 5: Screw in the next fixture into the bracket